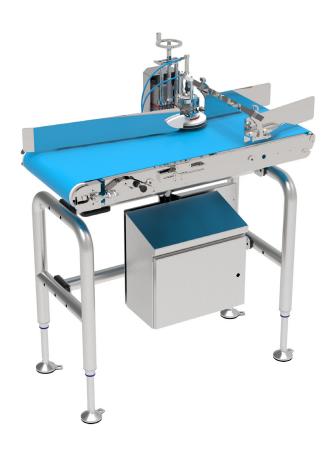

#### **Automatic tray turning**

The Tray Turner is an all-round tray turner with a capacity of up to 120 trays per minute. It turns any sealable tray from either short side or long side leading.

Complete tray turning control allows the device to gently turn the trays at high speeds, without affecting the actual product or position of the product inside the tray. The Tray Turner can be adjusted for different tray formats and is constructed with automatic speed regulation from the denester.

Tray Turner comes including a conveyor, which is driven by a drum motor. It can be used in combination with e.g. INTRAY Step Loader or INTRAY Easy Loader, but can also be integrated into existing lines as a stand-alone machine.

The complete tray turning control ensures the product maintains its position in the tray.