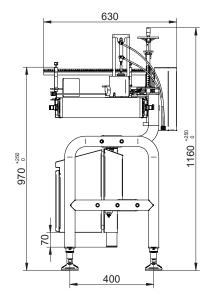

# **Technical specifications**TRAY TURNER

| Specifications |                                                        |
|----------------|--------------------------------------------------------|
| Capacity       | Up to 120 trays per minute (tray depending)            |
| Highlights     | Patented turning system                                |
|                | Recipe controlled by Intray denester                   |
|                | Compact length                                         |
|                | Conveyor driven by drum motor with frequency converter |
|                | By-pass option                                         |
|                |                                                        |