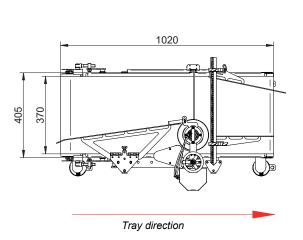

# **Technical specifications**TRAY TURNER

| Specifications |                                                        |
|----------------|--------------------------------------------------------|
| Capacity       | Up to 120 trays per minute (tray depending)            |
| Highlights     | Patented turning system                                |
|                | Recipe controlled by Intray denester                   |
|                | Compact length                                         |
|                | Conveyor driven by drum motor with frequency converter |
|                | By-pass option                                         |
|                |                                                        |