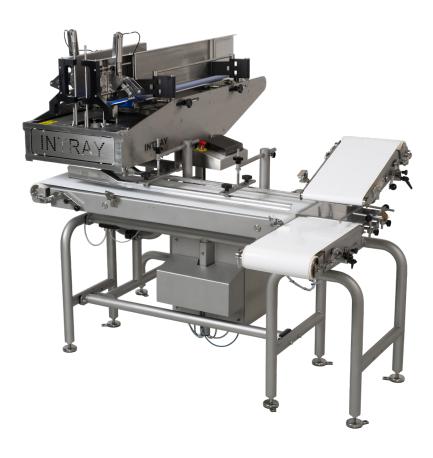

## **INTRAY Easy Loader 90**

## Automatic denesting and placement of product into tray

INTRAY Easy Loader 90 is the solution when you want high volume, high speed denesting and automatic placement of a product in the tray.

Easy Loader 90 requires very little space compared to the volume and output. It processes up 90 portions per minute. It comes with a Smart Tool made for your tray. The control unit is built into the denester. We

## Completely automatic denesting

The INTRAY Easy Loader 90 is completely automatic. No human hand is in contact with the product, yet again ensuring top level hygienic handling. Because we made the system modular, your plant technicians can replace any denesting spare part easily and be up and running within the hour.