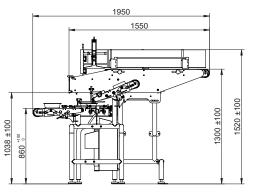

## **Technical specifications**INTRAY Easy Loader 90

| Specifications |                                                                     |
|----------------|---------------------------------------------------------------------|
| Capacity       | Up to 90 portions per minute (tray depending)                       |
| Highlights     | Large buffer of trays                                               |
|                | Automatic placement of product into tray                            |
|                | Integrated programmable control unit                                |
|                | 100 % electrical denesting                                          |
|                | Product has no contact with line personnel during the whole process |
|                | Designed for industrial cleaning                                    |
|                | Space-saving compact solution                                       |
|                |                                                                     |