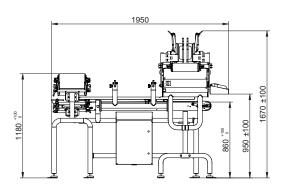

## **Technical specifications**INTRAY Easy Loader 90

| Specifications |                                                                     |
|----------------|---------------------------------------------------------------------|
| Capacity       | Up to 90 portions per minute (tray depending)                       |
| Highlights     | Large buffer of trays                                               |
|                | Automatic placement of product into tray                            |
|                | Integrated programmable control unit                                |
|                | 100 % electrical denesting                                          |
|                | Product has no contact with line personnel during the whole process |
|                | Designed for industrial cleaning                                    |
|                | Space-saving compact solution                                       |
|                |                                                                     |